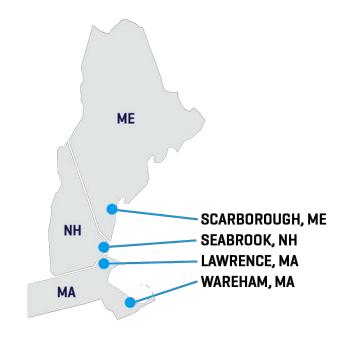

### **About NEUCO**

- » NEUCO's central office, operations center, and fleet maintenance hub is in Lawrence MA. Our newly expanded training center is located in Seabrook, NH. We have easy access to connect to our customers throughout New England.
- We proudly serve gas and electric distribution utilities, local distribution companies, municipal utilities and master meter operators by providing natural gas, electric, welding fabrication, water, sewer, and restoration services.
- » Our management of comprehensive and complex projects has built our reputation as a best-value solutions provider in the gas industry.