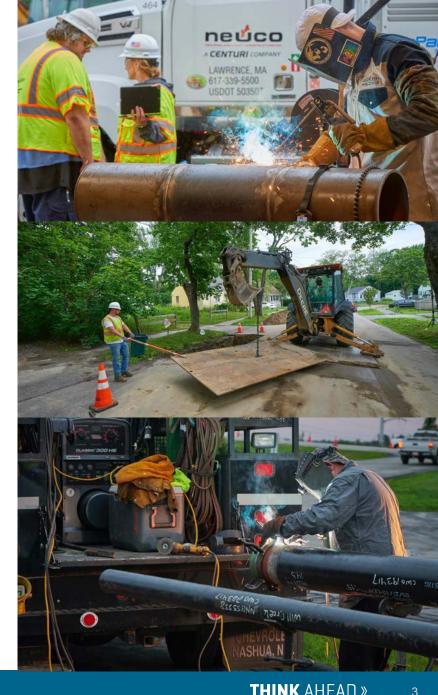

## **Capabilities**

- » A fully automated dispatch center supports our underground utility construction efforts in the following applications:
  - Natural gas polyethylene and steel
  - Electric buried infrastructure
  - Welding fabrications
  - Water
  - Street restoration milling, paving, concrete and infrared; same day paving with mobile hot boxes
  - Networked geothermal piping installation
  - Excavation & Backfill broadband, fiber, telephone

## **Capabilities**

- » Neuco has the equipment and expertise for specialty services that add value to our projects.
  - Vacuum excavation
  - Saw cutting & Trench grinding
  - Cast iron encapsulation, including customized encapsulation for LP & IP
  - Horizontal directional drilling